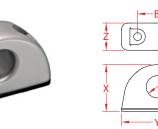

| ITEM       | A<br>(rope size) | В     | С     | FASTENER | X<br>(height) | Y<br>(length) | Z<br>(width) | WT<br>(lb) | PACKAGING<br>TYPE | EACH<br>(qty) | INNER<br>(qty) | CARTON<br>(qty) | UPC          |
|------------|------------------|-------|-------|----------|---------------|---------------|--------------|------------|-------------------|---------------|----------------|-----------------|--------------|
| S3730-0010 | UP TO 5/16"      | 0.88" | 0.18" | #8       | 0.77"         | 1.38"         | 0.44"        | 0.06       | POLYBAG           | 1             | 5              | 200             | 791506057925 |
| S3730-0014 | UP TO 1/2"       | 1.00" | 0.20" | #10      | 1.17"         | 1.82"         | 0.69"        | 0.14       | POLYBAG           | 1             | 5              | 100             | 791506057932 |
| S3730-0016 | UP TO 5/8"       | 1.38" | 0.25" | #12      | 1.28"         | 2.30"         | 0.81"        | 0.23       | POLYBAG           | 1             | 5              | 100             | 791506057949 |